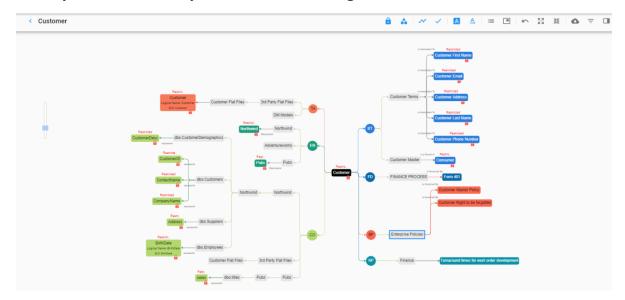

## **Improved Mind Map Knowledge Graph**

- Personalized user experience for faster business analysis
- Easy to use UI with various configuration options
- Flexibility to view sensitivity Classification and Logical Names