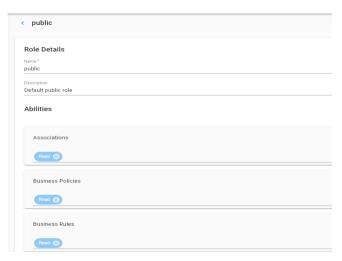

#### User/Role Management and role based access restriction

- · User Role management support.
- Works in a standalone mode or with LDAP, Active Directory etc.
- Supports Single Sign On via SAML 2.0
- Role Management and access restriction Restrict access to different sections of the portal based on the user role