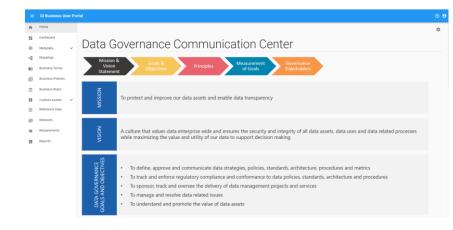

#### **Configurable Wiki Type landing page**

- Custom landing screen that can be modified by the customer organization to call out key information for business users (helpful links, stakeholder info, etc.)
- Add Images, Hyperlinks, Text and format with the required styles