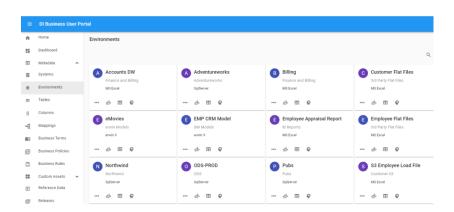

#### New Look UI with enhanced user experience

- New Material UI
- Card and Grid views
- Easy search and filter options