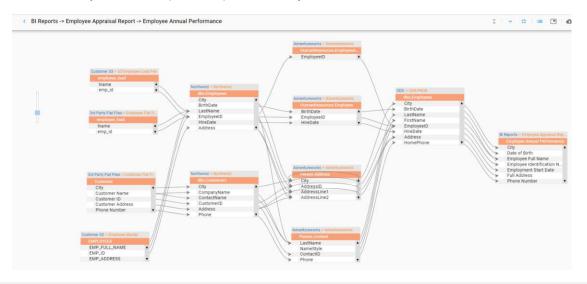

### **New Revamped Data Lineage Analyzer**

- New improved Data Lineage with the ability to view lineage at different levels (system, environment, table and column) and the ability to drill down to the lower levels
- Enhanced User Experience with the ability to easily trace the bi-directional lineage path for faster analysis and improved productivity