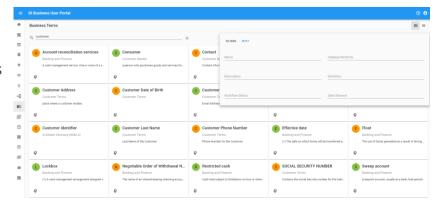

#### New Look UI with enhanced user experience

- New Material UI
- Card and Grid views
- Easy search and filter options