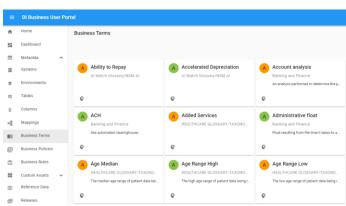

#### New Look UI with enhanced user experience

- New Material UI
- Card and Grid views
- Easy search and filter options